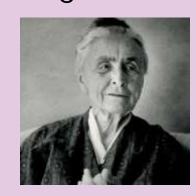

### TPs. What do you like/ dislike about this painting?

I like this art because...

I dislike this art because...

Today we are going to be looking at two artists, Claude Monet and Georgia Okeeffe.

These artists have created art work inspired by gardens and flowers.

An artist is a person who creates paintings, drawings and sculptures.

Claude Monet

Georgia Okeeffe

#### Let's look at the work of the artist Georgia Okeefe who was also inspired to paint flowers.

What do you like about this art? Why? What patterns do you see? How does this artwork make you feel? Why?